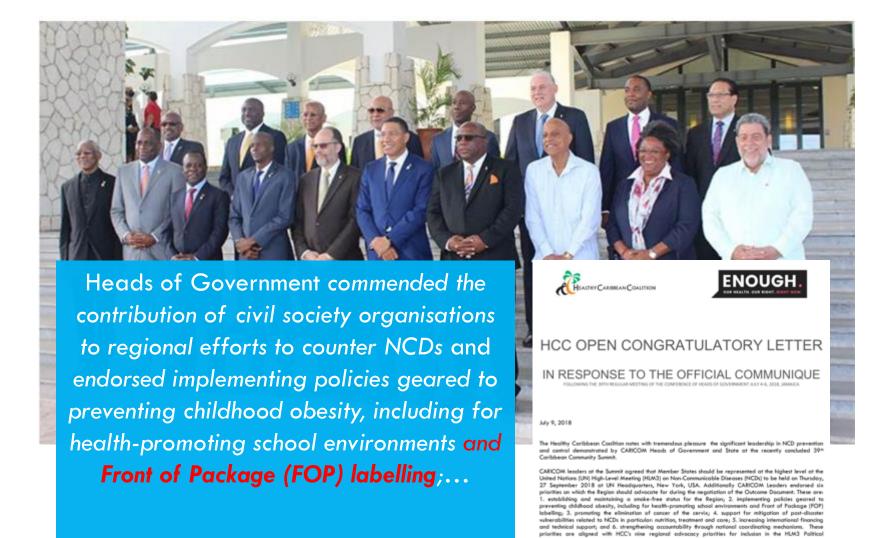

## FRONT OF PACKAGE NUTRITION WARNING LABELS

- Member of PAHO CCHD Team (PAHO-Chilean-CARICOM joint-project).
- Building regional FOPL CSO/stakeholder advocacy network.
- Providing intelligence and support for effective participation in national consultations.
  - Monitoring transparency and accountability of the consultation process.
- Public and policymaker education
  - FOPL resource for CSO advocates
  - Hosting webinars: Pushing and Pulling: The Caribbean Experience Moving Towards Front-Of-Package Nutrition Labels.
  - Graphics, PSAs etc