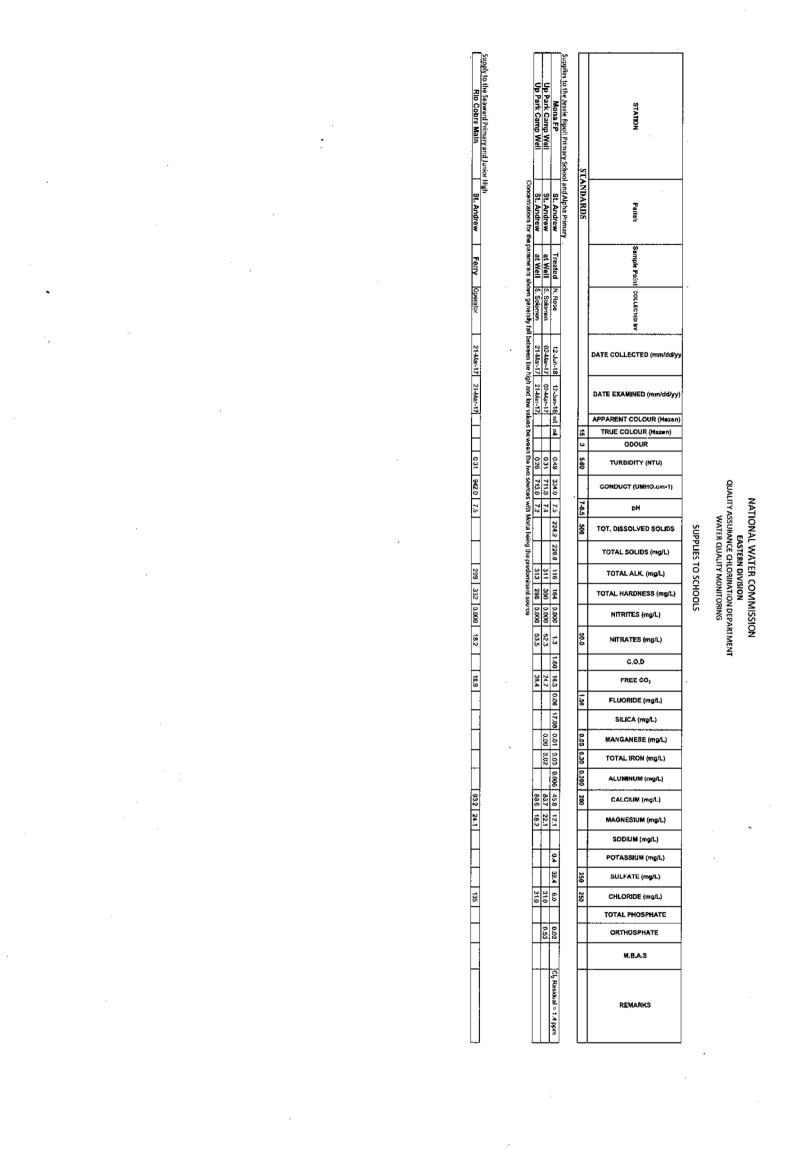

WATER QUALITY MONITORING

EASTERN LABORATORY

## Supplies to Schools

Date: July 2018

|                                            |                                      | # of treated          | # of                 | % of treated       | % of                 |
|--------------------------------------------|--------------------------------------|-----------------------|----------------------|--------------------|----------------------|
|                                            |                                      | water                 | treated              | water              | treated              |
|                                            | # of samples                         | samples               | water with           | samples            | water with           |
|                                            | collected<br>Source and Distribution | pos. with<br>coliform | residual<br>chlorine | pos. with coliform | residual<br>chlorine |
| STANDARD                                   |                                      |                       | >95%                 | <5%                | >95%                 |
| Supply                                     |                                      |                       |                      |                    |                      |
| <b>Supplies to the Jessie Ripoll Prima</b> | ry School and Alpha Primar           | Ŷ                     |                      |                    |                      |
| Mona F.P. and Up Park Camp Well            | 67                                   | 2                     | 63                   | 3.0                | 94.0                 |
| Supply to the Seaward Primary and          | -                                    |                       |                      |                    |                      |
| Rio Cobre Main                             | 32                                   | 1                     | 32                   | 3.1                | 100.0                |

Note: Both sources and their distribution samples met the quality requirement that less than 5% were found to be positive for coliform bacteria.

The Heart Foundation of Jamaica is a non profit organization that has been promoting heart health since 1971